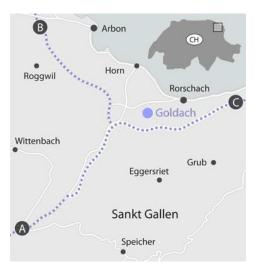

## Motorway approach

A from "Zürich - St. Gallen": exit junction A1.1, direction "Kreuzlingen"

**B** from "Romanshorn - Arbon": exit "Rorschach"

C from "Chur - St. Margarethen": exit junction A1.1, direction "Kreuzlingen" next exit "Rorschach-Mörschwil-Tübach-Goldach"