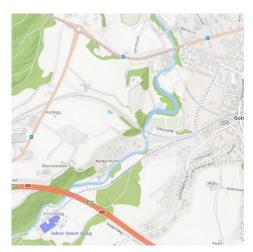

Follow the sign "Rorschach-Goldach" in the upcoming roundabout

After the large building
"Bruggmühle Goldach" turn right
at the traffic light (follow "Bahnhof").
After 150 m turn right again, follow
this road and turn right immediately after the railroad line (viaduct).

The laboratory is located at the end of this road (about 700 m), in the former factory building.